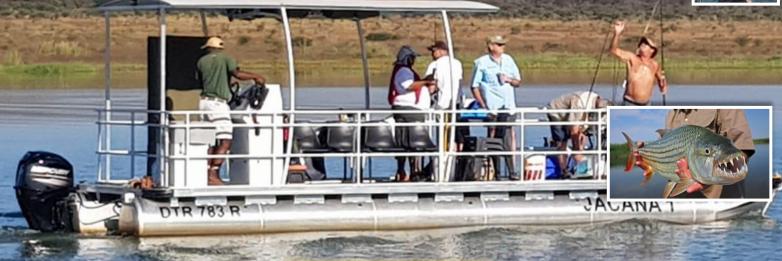

## **Tiger Fishing**

About half an hour from the hunting camp in Zululand, is the Jozini Lake. The Lake covers an total area of 16,000 hectares and is located directly on the Lebombo mountains.

Although you can fish well all year round, the best time for Tigerfish is from August to May. Around the lake there a rich diversity of Flora and Fauna and Elephants, Rhinos, Hippos, Crocodiles, Antelopes and over 500 species of birds can be observed while on fishing on the Lake.

The costs is € 400,- per half day incl. Charter of the boat, Fishing equipment and Skipper (maximum 4 anglers).