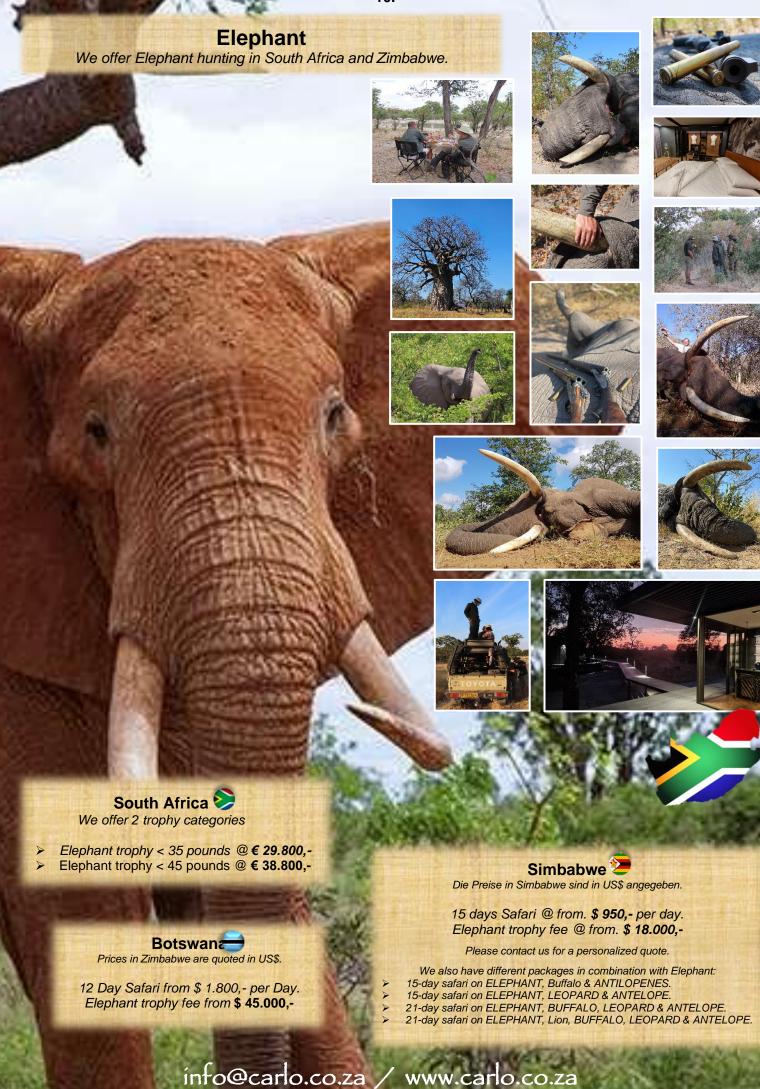

## Buffalo

## 7 Day Package for Buffalo Hunting in South Africa.

- On the Basis 1 Hunter
- > On the Basis 2 Hunters
- Observer

- : 1 Professional Hunter
- : 1 Professional Hunter

€ 2.450,- per Hunter.
 € 2.240,- per Hunter.
 € 1.260,- per Person.

Below please find the different buffalo price categories.

2. Classic Buffalo

Buffalo < 40" @ € 9.800,-

1. Dagga Boy

Buffalo < 36" @ € 7.500,-

Buffalo < 43" @ € 12.800,-

## 4. Monster Buffalo

Buffalo < 45" @ 14.900,-

## 5. Superbuffalo

Buffalo > 45" POR