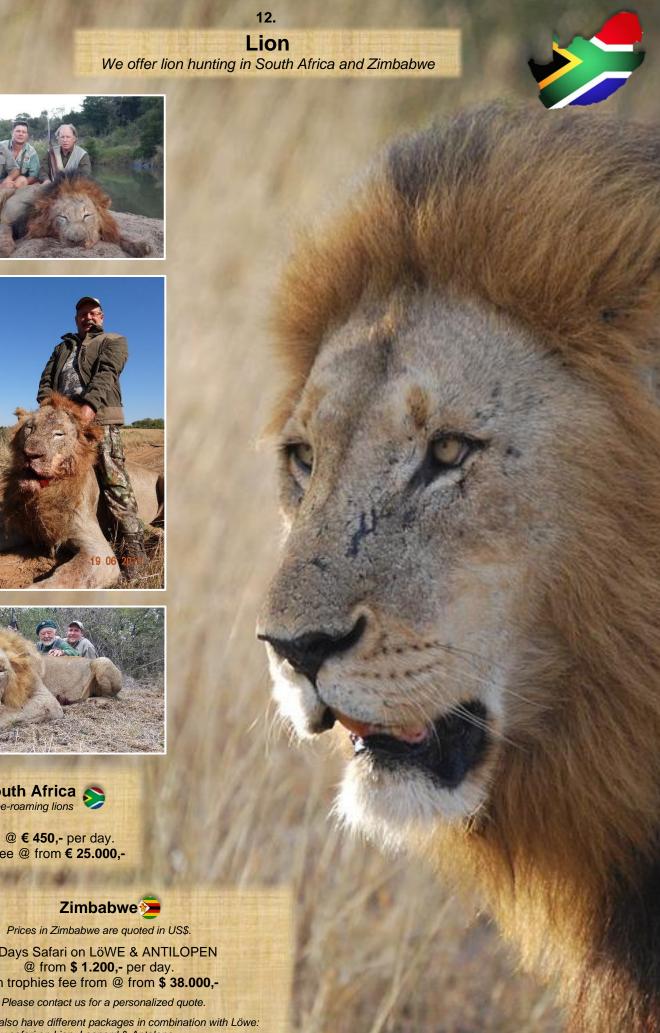

  > 21-day safari on LEOPARD, ELEPHANT, Lion, Buffalo & ANTILOPENES.

www.carlo.co.za ínto@carlo.co.za

12 days Safari @ € 450,- per day. Lion trophies fee @ from € 25.000,-

18 Days Safari on LöWE & ANTILOPEN @ from \$ 1.200,- per day. Lion trophies fee from @ from \$ 38.000,-

We also have different packages in combination with Löwe:

- 8-day safari on Lion, Leopard & Antelope. 21-day safari on Lion, Leopard, Elephant, Buffalo & ANTELOPES.

info@carlo.co.za / www.carlo.co.za